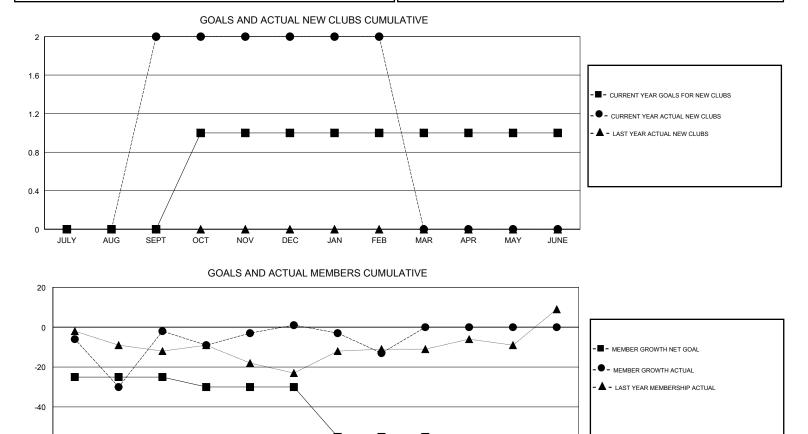

## LOCATION PENNSYLVANIA

GMT CA

| -             | Club          | )S          |               | Members               |                           |                         |                                                    |  |
|---------------|---------------|-------------|---------------|-----------------------|---------------------------|-------------------------|----------------------------------------------------|--|
|               | RESULTS FOR   | R 2017-2018 |               | RESULTS FOR 2017-2018 |                           |                         |                                                    |  |
| QUARTER       | NEW CLUB GOAL | NEW CLUBS   | DROPPED CLUBS | QUARTER               | MEMBER GROWTH NET<br>GOAL | MEMBER GROWTH<br>ACTUAL | DROPPED<br>MEMBERS ACTUAL<br>(including transfers) |  |
| JULY/AUG/SEPT | 0             | 2           | 0             | JULY/AUG/SEPT         | -25                       | 73                      | 74                                                 |  |
| OCT/NOV/DEC   | 1             | 0           | 0             | OCT/NOV/DEC           | -5                        | 38                      | 33                                                 |  |
| JAN/FEB/MAR   | 0             | 0           | 0             | JAN/FEB/MAR           | -25                       | 37                      | 48                                                 |  |
| APR/MAY/JUNE  | 0             | 0           | 0             | APR/MAY/JUNE          | -25                       | 0                       | 0                                                  |  |